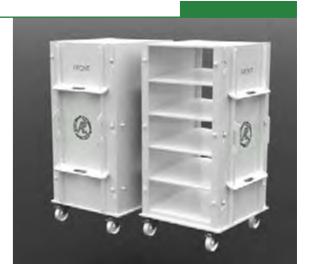

#### 2D Bag Cabinets

For unrestricted and safe storage of your 2D bags, ALLpaQ cabinets are designed to optimise your bioprocess, foster compliance, cleanability, customisation and ease of operator handling.

#### 2D Bag Trays

The ALLpaQ range of 2D bag trays go up to 50L. They are perfect for cell culture and media solutions. Because your process is unique, standard won't always cut it. So our custom solution enables the creation of trays modified to optimise your process needs.