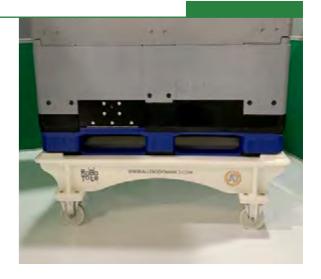

#### Standard Dolly

ALLpaQ standard dollies ease the transportation of our bioprocess totes. Ease the handling of your units in operation and confined spaces.