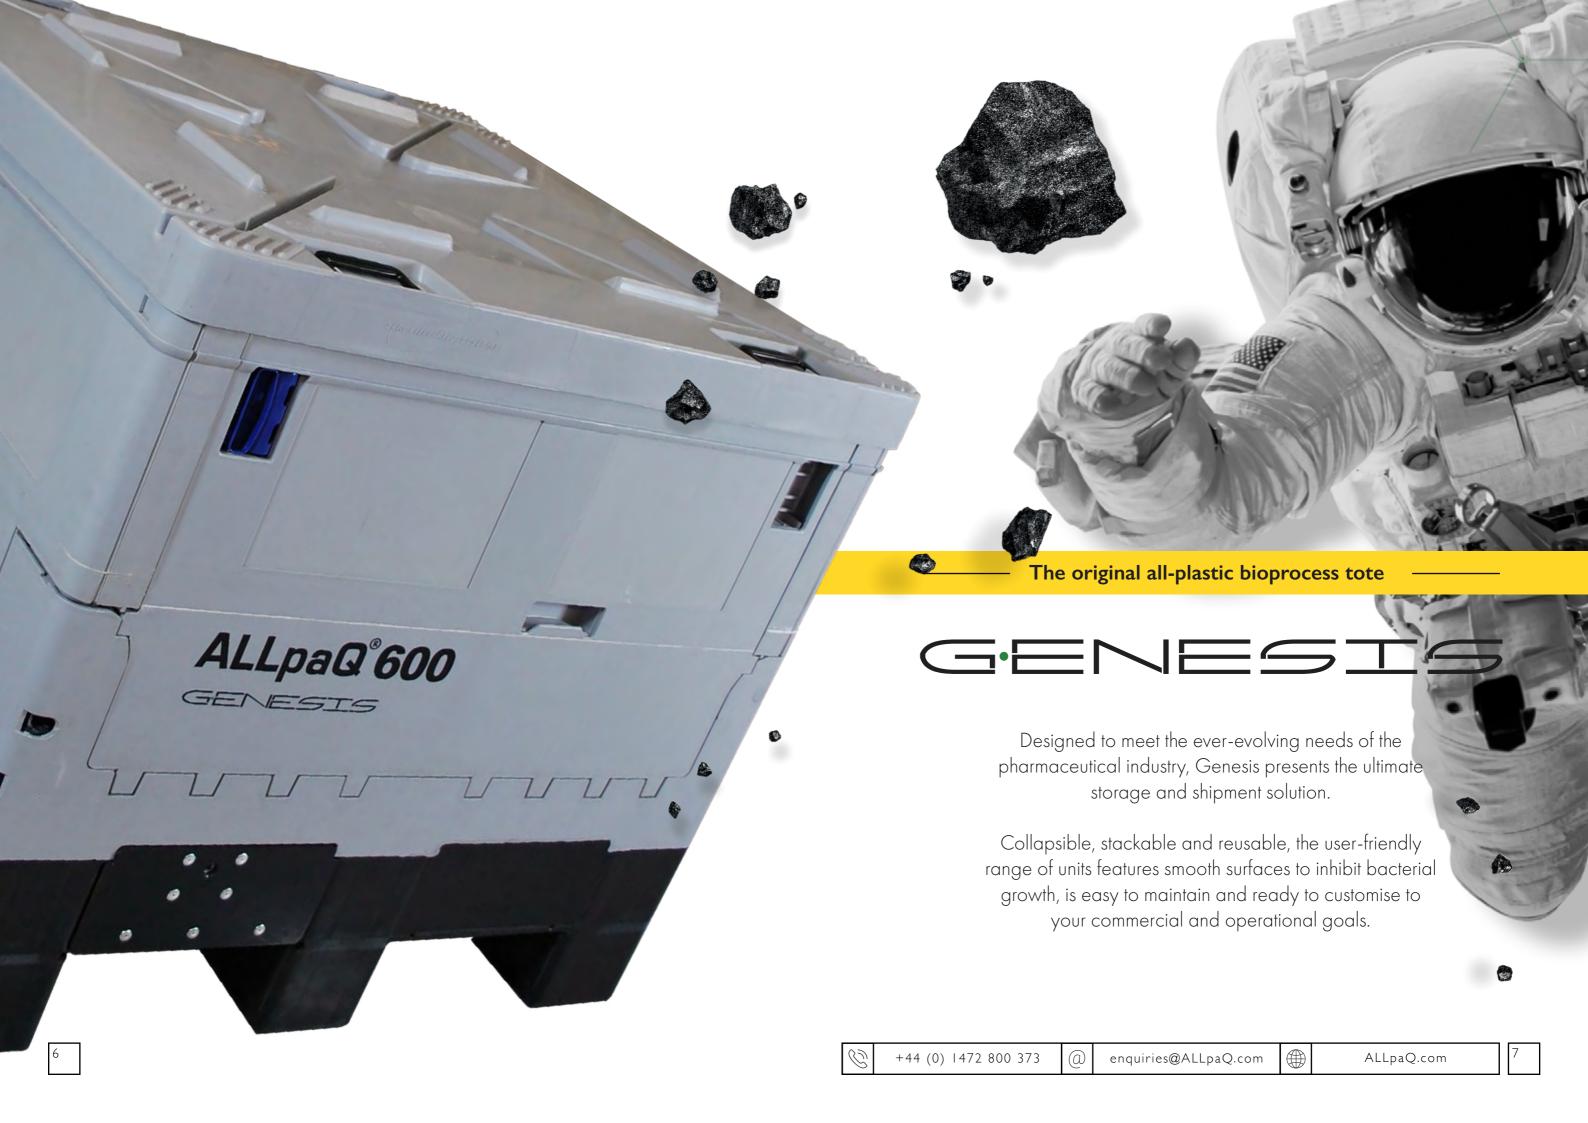

After singleuse bags are disposed of via incineration, the produced energy is harnessed.

The original all-plastic bioprocess tote fleet

#### CLEANROOM

Hygienically designed cleanroom totes fold for efficient storage with open access to the drain tubes. Smooth sides make for ease of cleaning and validation.

Obsessive about keeping unwanted particles at bay? The customisable tote range delivers greater hygiene, cost effectiveness, functionality and versatility day in, day out.