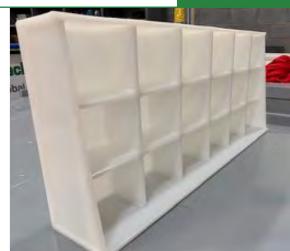

#### 2D Bag Trays

The ALLpaQ range of 2D bag trays go up to 50L. They are perfect for cell culture and media solutions. Because your process is unique, standard won't always cut it. So our custom solution enables the creation of trays modified to optimise your process needs.