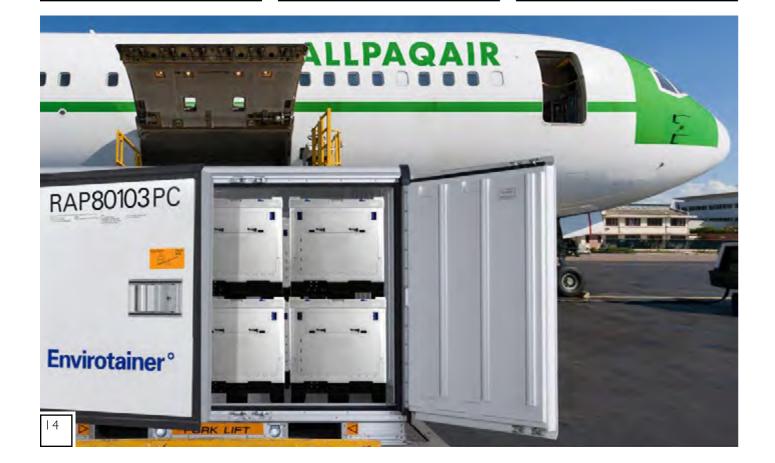

#### GENESIS

#### A·IR

Evolve the way you ship biopharmaceutical media held in environmental control with Genesis AIR bioprocess totes from ALLpaQ.

AIR's strategic design ensures no spare space is wasted inside enviro containers. This means that when your media is cruising at 35,000 feet, you'll also be flying high as:

The storage space available to you has been fully optimised.

Your organisation will see a sizeable reduction in shipping costs as well as carbon emissions.

You can transport more biopharmaceutical media per flight.