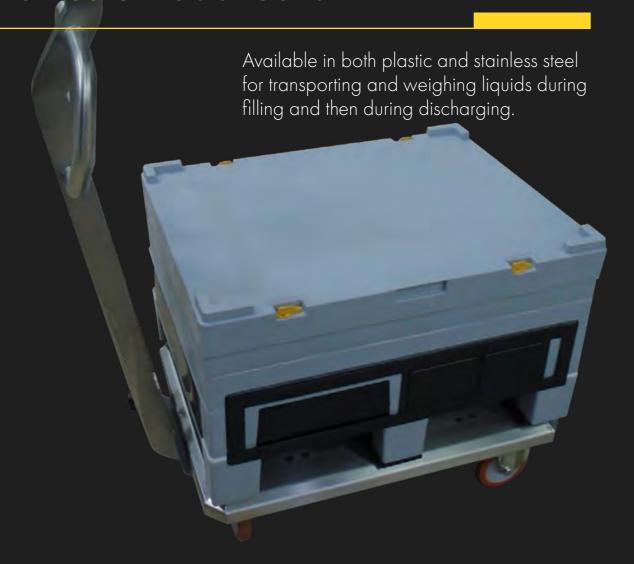

#### **Stainless Steel Totes**

ALLpaQ innovative Stainless Steel Totes are bespoke - made to your precise specs from 50 litres to 2000 litres.