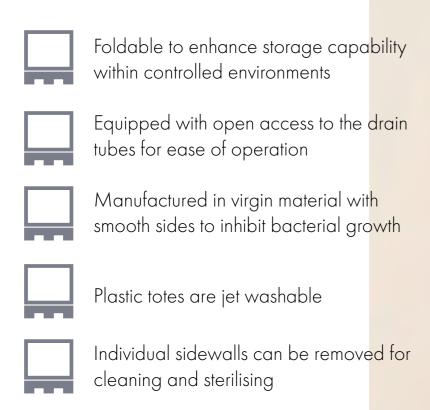

#### CLEANROOM

Hygienically designed cleanroom totes fold for efficient storage with open access to the drain tubes. Smooth sides make for ease of cleaning and validation.

Obsessive about keeping unwanted particles at bay? The customisable tote range delivers greater hygiene, cost effectiveness, functionality and versatility day in, day out.

# KEEP YOUR PROCESS CLEAN, KEEP IT LEAN

#### The (clean)room freak

ALLpaQ Cleanroom totes are designed for specific use within your cleanroom environment.

# Compatible with all single-use bag types

Maintain optimal uptime with sterilised and verified as being fit-to-fill single-use bags.

CLEANING UP YOUR (BIO) PROCESS

ALLpaQ CLEANROOM RANGE AVAILABLE IN ALL SIZES - 50, 100, 250, 500, 600 & 1000L