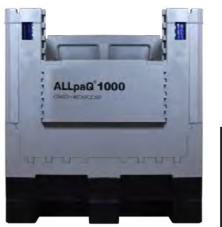

+44 (0) 1472 800 373

| 600L               | TUUUL              | BOULD BY THE PROPERTY OF THE P |
|--------------------|--------------------|--------------------------------------------------------------------------------------------------------------------------------------------------------------------------------------------------------------------------------------------------------------------------------------------------------------------------------------------------------------------------------------------------------------------------------------------------------------------------------------------------------------------------------------------------------------------------------------------------------------------------------------------------------------------------------------------------------------------------------------------------------------------------------------------------------------------------------------------------------------------------------------------------------------------------------------------------------------------------------------------------------------------------------------------------------------------------------------------------------------------------------------------------------------------------------------------------------------------------------------------------------------------------------------------------------------------------------------------------------------------------------------------------------------------------------------------------------------------------------------------------------------------------------------------------------------------------------------------------------------------------------------------------------------------------------------------------------------------------------------------------------------------------------------------------------------------------------------------------------------------------------------------------------------------------------------------------------------------------------------------------------------------------------------------------------------------------------------------------------------------------------|
| 1155 x 1155 x 980  | 1155 x 1155 x 1294 | 1200 x 1000 x 1270                                                                                                                                                                                                                                                                                                                                                                                                                                                                                                                                                                                                                                                                                                                                                                                                                                                                                                                                                                                                                                                                                                                                                                                                                                                                                                                                                                                                                                                                                                                                                                                                                                                                                                                                                                                                                                                                                                                                                                                                                                                                                                             |
| 45.5 × 45.5 × 38.6 | 45.5 x 45.5 x 50.9 | 47.2 × 39.3 × 50                                                                                                                                                                                                                                                                                                                                                                                                                                                                                                                                                                                                                                                                                                                                                                                                                                                                                                                                                                                                                                                                                                                                                                                                                                                                                                                                                                                                                                                                                                                                                                                                                                                                                                                                                                                                                                                                                                                                                                                                                                                                                                               |
| 629mm / 24.8"      | 629mm / 24.8"      | 470mm / 18.5"                                                                                                                                                                                                                                                                                                                                                                                                                                                                                                                                                                                                                                                                                                                                                                                                                                                                                                                                                                                                                                                                                                                                                                                                                                                                                                                                                                                                                                                                                                                                                                                                                                                                                                                                                                                                                                                                                                                                                                                                                                                                                                                  |
| 1051 x 1031 x 640  | 1051 x 1031 x 940  | 1125 x 930 x 965                                                                                                                                                                                                                                                                                                                                                                                                                                                                                                                                                                                                                                                                                                                                                                                                                                                                                                                                                                                                                                                                                                                                                                                                                                                                                                                                                                                                                                                                                                                                                                                                                                                                                                                                                                                                                                                                                                                                                                                                                                                                                                               |
| 41.4 × 40.1 × 25.2 | 41.4 × 40.1 × 37   | 44.3 × 36.6 × 37.9                                                                                                                                                                                                                                                                                                                                                                                                                                                                                                                                                                                                                                                                                                                                                                                                                                                                                                                                                                                                                                                                                                                                                                                                                                                                                                                                                                                                                                                                                                                                                                                                                                                                                                                                                                                                                                                                                                                                                                                                                                                                                                             |
| 2250 kg / 4960 lbs | 3200 kg / 7055 lbs | 3200 kg / 7055 lbs                                                                                                                                                                                                                                                                                                                                                                                                                                                                                                                                                                                                                                                                                                                                                                                                                                                                                                                                                                                                                                                                                                                                                                                                                                                                                                                                                                                                                                                                                                                                                                                                                                                                                                                                                                                                                                                                                                                                                                                                                                                                                                             |
| 4360 kg / 9612 lbs | 4500 kg / 9921 lbs | 4500 kg / 9921 lbs                                                                                                                                                                                                                                                                                                                                                                                                                                                                                                                                                                                                                                                                                                                                                                                                                                                                                                                                                                                                                                                                                                                                                                                                                                                                                                                                                                                                                                                                                                                                                                                                                                                                                                                                                                                                                                                                                                                                                                                                                                                                                                             |
| 1+1                | ] + ]              | 1 + 1                                                                                                                                                                                                                                                                                                                                                                                                                                                                                                                                                                                                                                                                                                                                                                                                                                                                                                                                                                                                                                                                                                                                                                                                                                                                                                                                                                                                                                                                                                                                                                                                                                                                                                                                                                                                                                                                                                                                                                                                                                                                                                                          |
| 1 + 3              | 1 + 3              | 1 + 3                                                                                                                                                                                                                                                                                                                                                                                                                                                                                                                                                                                                                                                                                                                                                                                                                                                                                                                                                                                                                                                                                                                                                                                                                                                                                                                                                                                                                                                                                                                                                                                                                                                                                                                                                                                                                                                                                                                                                                                                                                                                                                                          |
| 101 kg / 223 lbs   | 113 kg / 250 lbs   | 133kg/ 293 lbs                                                                                                                                                                                                                                                                                                                                                                                                                                                                                                                                                                                                                                                                                                                                                                                                                                                                                                                                                                                                                                                                                                                                                                                                                                                                                                                                                                                                                                                                                                                                                                                                                                                                                                                                                                                                                                                                                                                                                                                                                                                                                                                 |
| 4420052            | 4420050            | 4412102                                                                                                                                                                                                                                                                                                                                                                                                                                                                                                                                                                                                                                                                                                                                                                                                                                                                                                                                                                                                                                                                                                                                                                                                                                                                                                                                                                                                                                                                                                                                                                                                                                                                                                                                                                                                                                                                                                                                                                                                                                                                                                                        |