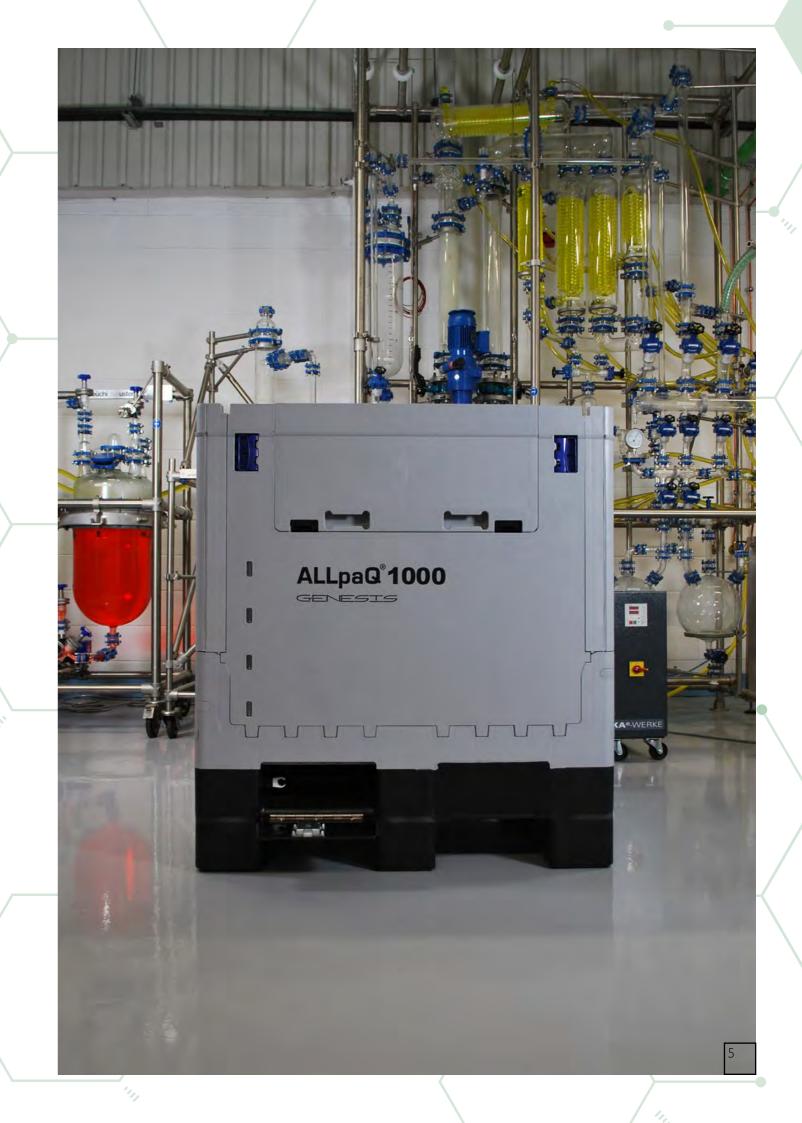

ALLpaQ's flagship Genesis tote range ushers in a new age of fluid management. Stackable and collapsible, the innovative design saves valuable space in storage and shipment. The range has since expanded to optimise all aspects of up and downstream bioprocessing to drive operational and cost benefits.

# THE VALUE IS IN THE (BIO) PROCESS

Because your in-process requirements are unique,
ALLpaQ lightweight totes can be customised to you.
Our process will deliver results which optimise your inprocess supply chain needs.