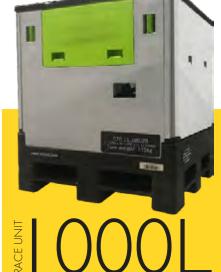

#### A·IR

Evolve the way you ship biopharmaceutical media held in environmental control with Genesis AIR bioprocess totes from ALLpaQ.

AIR's strategic design ensures no spare space is wasted inside enviro containers. This means that when your media is cruising at 35,000 feet, you'll also be flying high as:

The storage space available to you has been fully optimised.

Your organisation will see a sizeable reduction in shipping costs as well as carbon emissions.

You can transport more biopharmaceutical media per flight.

#### **SPECIFICATIONS**

Product Code:

1155 x 955 x 1097 External Dimensions (metric) mm: 45.5 x 37.6 x 43.2 External Dimensions (imperial) inch: Folded Height metric/imperial: 629mm x 24.8" Internal Dimensions (metric) metric: 1060 x 835 x 750 41.7 x 40.1x 29.5 Internal Dimensions (imperial) inch: Maximum Dynamic load kg/lbs: 2250 kg / 4960 lb 4360 kg / 9612 lb Maximum Static load kg/lbs: Maximum stack Dynamic: 1 + 1 Maximum stack Static: 1 + 3 Tare Weight kg/lb: 100kg/220lbs 600 Volume litres: