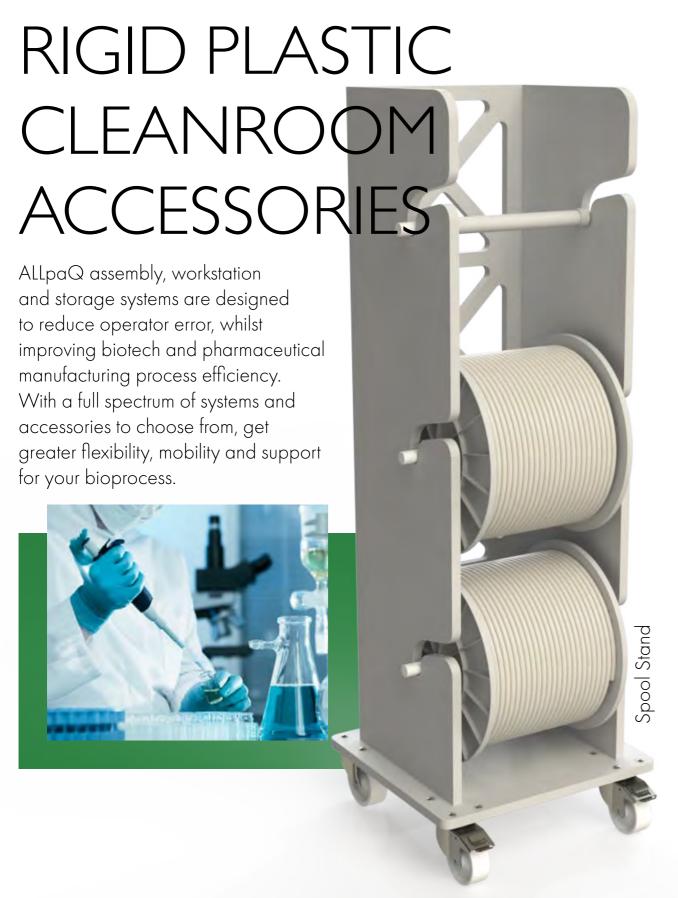

# MIXING RIGID PLASTIC SOLUTIONS INTO YOUR **PROCESS**

#### Recirculates **Better Business**

AllpaQ's all-plastic range of rigid totes and accessories optimise upstream media storage. They lower the profile of introducing media and buffer into the process.

#### Rigid Liquid Totes

With a range of off-the-shelf sizes, ALLpaQ's lightweight, user-friendly totes can be customised to optimise your exact bioprocessing needs.