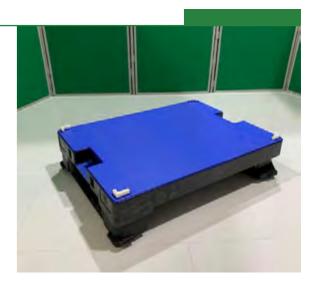

#### Pally

Looking for a versatile solution to move small totes around your production facility? Multi-use product Pally comes with smart castors which retract back into the deck when you've finished moving the tote, instantly becoming a stable pallet base.