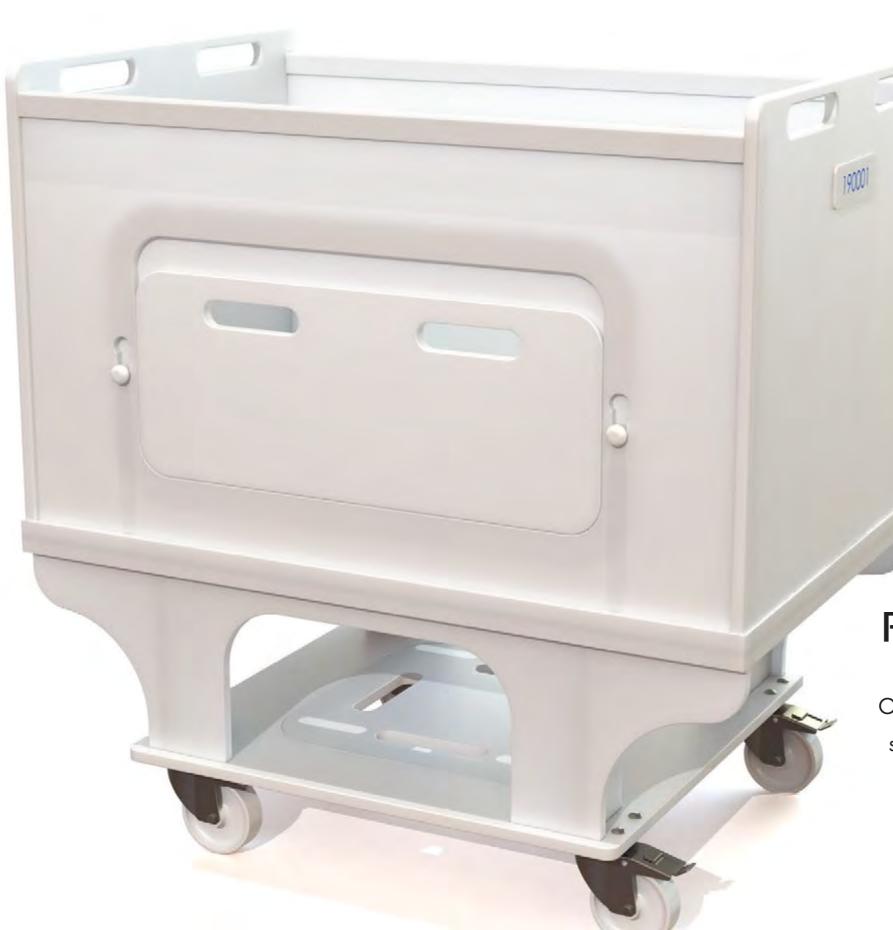

#### CLEANROOM

Hygienically designed cleanroom totes fold for efficient storage with open access to the drain tubes. Smooth sides make for ease of cleaning and validation.

Obsessive about keeping unwanted particles at bay? The customisable tote range delivers greater hygiene, cost effectiveness, functionality and versatility day in, day out.

#### The (clean)room freak

ALLpaQ Cleanroom totes are designed for specific use within your cleanroom environment.

enquiries@ALLpaQ.com

"Science knows no country, because knowledge belongs to humanity, and is the torch that illuminates the world."

- Louis Pasteur

**Cleanroom Totes and Accessories** 

RIGID PLASTIC

Our plastic cleanroom totes are safe and resilient, with smooth surfaces to inhibit bacterial growth, great for cleanroom hygiene.