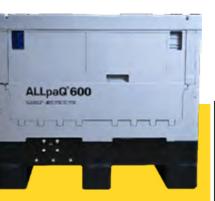

+44 (0) 1472 800 373

| 600L               | TUUUL              | BOULD BY THE PROPERTY OF THE P |
|--------------------|--------------------|--------------------------------------------------------------------------------------------------------------------------------------------------------------------------------------------------------------------------------------------------------------------------------------------------------------------------------------------------------------------------------------------------------------------------------------------------------------------------------------------------------------------------------------------------------------------------------------------------------------------------------------------------------------------------------------------------------------------------------------------------------------------------------------------------------------------------------------------------------------------------------------------------------------------------------------------------------------------------------------------------------------------------------------------------------------------------------------------------------------------------------------------------------------------------------------------------------------------------------------------------------------------------------------------------------------------------------------------------------------------------------------------------------------------------------------------------------------------------------------------------------------------------------------------------------------------------------------------------------------------------------------------------------------------------------------------------------------------------------------------------------------------------------------------------------------------------------------------------------------------------------------------------------------------------------------------------------------------------------------------------------------------------------------------------------------------------------------------------------------------------------|
| 1155 x 1155 x 980  | 1155 x 1155 x 1294 | 1200 x 1000 x 1270                                                                                                                                                                                                                                                                                                                                                                                                                                                                                                                                                                                                                                                                                                                                                                                                                                                                                                                                                                                                                                                                                                                                                                                                                                                                                                                                                                                                                                                                                                                                                                                                                                                                                                                                                                                                                                                                                                                                                                                                                                                                                                             |
| 45.5 × 45.5 × 38.6 | 45.5 x 45.5 x 50.9 | 47.2 × 39.3 × 50                                                                                                                                                                                                                                                                                                                                                                                                                                                                                                                                                                                                                                                                                                                                                                                                                                                                                                                                                                                                                                                                                                                                                                                                                                                                                                                                                                                                                                                                                                                                                                                                                                                                                                                                                                                                                                                                                                                                                                                                                                                                                                               |
| 629mm / 24.8"      | 629mm / 24.8"      | 470mm / 18.5"                                                                                                                                                                                                                                                                                                                                                                                                                                                                                                                                                                                                                                                                                                                                                                                                                                                                                                                                                                                                                                                                                                                                                                                                                                                                                                                                                                                                                                                                                                                                                                                                                                                                                                                                                                                                                                                                                                                                                                                                                                                                                                                  |
| 1051 x 1031 x 640  | 1051 x 1031 x 940  | 1125 x 930 x 965                                                                                                                                                                                                                                                                                                                                                                                                                                                                                                                                                                                                                                                                                                                                                                                                                                                                                                                                                                                                                                                                                                                                                                                                                                                                                                                                                                                                                                                                                                                                                                                                                                                                                                                                                                                                                                                                                                                                                                                                                                                                                                               |
| 41.4 × 40.1 × 25.2 | 41.4 × 40.1 × 37   | 44.3 × 36.6 × 37.9                                                                                                                                                                                                                                                                                                                                                                                                                                                                                                                                                                                                                                                                                                                                                                                                                                                                                                                                                                                                                                                                                                                                                                                                                                                                                                                                                                                                                                                                                                                                                                                                                                                                                                                                                                                                                                                                                                                                                                                                                                                                                                             |
| 2250 kg / 4960 lbs | 3200 kg / 7055 lbs | 3200 kg / 7055 lbs                                                                                                                                                                                                                                                                                                                                                                                                                                                                                                                                                                                                                                                                                                                                                                                                                                                                                                                                                                                                                                                                                                                                                                                                                                                                                                                                                                                                                                                                                                                                                                                                                                                                                                                                                                                                                                                                                                                                                                                                                                                                                                             |
| 4360 kg / 9612 lbs | 4500 kg / 9921 lbs | 4500 kg / 9921 lbs                                                                                                                                                                                                                                                                                                                                                                                                                                                                                                                                                                                                                                                                                                                                                                                                                                                                                                                                                                                                                                                                                                                                                                                                                                                                                                                                                                                                                                                                                                                                                                                                                                                                                                                                                                                                                                                                                                                                                                                                                                                                                                             |
| 1+1                | ] + ]              | 1 + 1                                                                                                                                                                                                                                                                                                                                                                                                                                                                                                                                                                                                                                                                                                                                                                                                                                                                                                                                                                                                                                                                                                                                                                                                                                                                                                                                                                                                                                                                                                                                                                                                                                                                                                                                                                                                                                                                                                                                                                                                                                                                                                                          |
| 1 + 3              | 1 + 3              | 1 + 3                                                                                                                                                                                                                                                                                                                                                                                                                                                                                                                                                                                                                                                                                                                                                                                                                                                                                                                                                                                                                                                                                                                                                                                                                                                                                                                                                                                                                                                                                                                                                                                                                                                                                                                                                                                                                                                                                                                                                                                                                                                                                                                          |
| 101 kg / 223 lbs   | 113 kg / 250 lbs   | 133kg/ 293 lbs                                                                                                                                                                                                                                                                                                                                                                                                                                                                                                                                                                                                                                                                                                                                                                                                                                                                                                                                                                                                                                                                                                                                                                                                                                                                                                                                                                                                                                                                                                                                                                                                                                                                                                                                                                                                                                                                                                                                                                                                                                                                                                                 |
| 4420052            | 4420050            | 4412102                                                                                                                                                                                                                                                                                                                                                                                                                                                                                                                                                                                                                                                                                                                                                                                                                                                                                                                                                                                                                                                                                                                                                                                                                                                                                                                                                                                                                                                                                                                                                                                                                                                                                                                                                                                                                                                                                                                                                                                                                                                                                                                        |