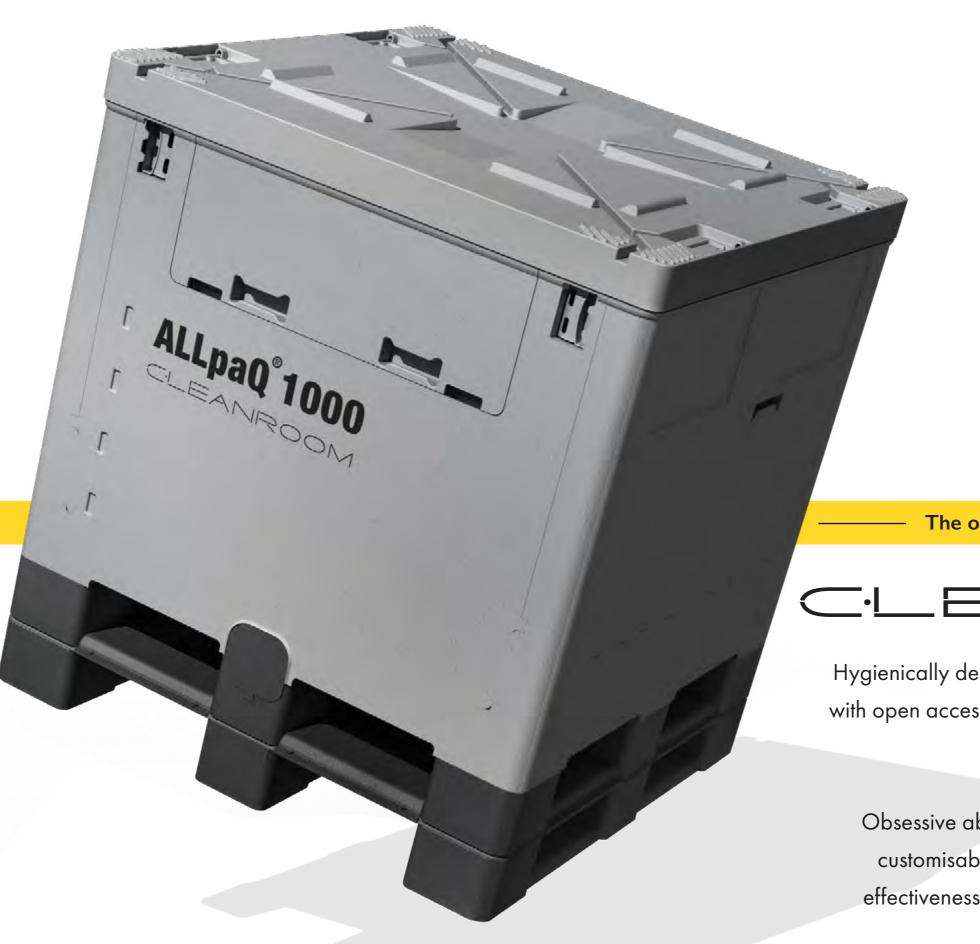

#### CLEANROOM

Hygienically designed cleanroom totes fold for efficient storage with open access to the drain tubes. Smooth sides make for ease of cleaning and validation.

Obsessive about keeping unwanted particles at bay? The customisable tote range delivers greater hygiene, cost effectiveness, functionality and versatility day in, day out.

# KEEP YOUR PROCESS CLEAN, KEEP IT LEAN

#### The (clean)room freak

ALLpaQ Cleanroom totes are designed for specific use within your cleanroom environment.