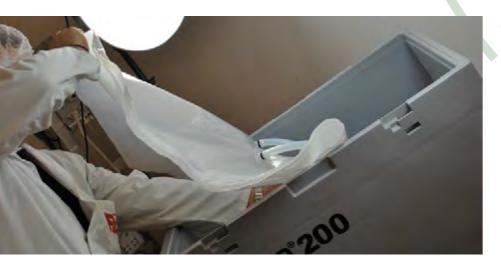

#### 0.3 Innovation

Continual strategic improvements
/ Repair and replacement / Staff
training

We have it in the bag.

ALLpaQ has it in the bag when it comes to single-use bioprocess bags for the preparation, storage and transport of biopharmaceutical solutions, intermediates and final bulk products. Whatever bags you use, our totes have been designed for universal compatability. Supercharge your business by combining ALLpaQ totes with bags which deliver a potent alternative to traditional glass, stainless steel and rigid plastic carboys.

#### **SINGLE-USE HAS ITS USES:**

No need to clean containers reducing costs, energy and production downtime

Maintain optimal uptime with quick bag replacement

Single-use bags don't need cleaning, they are sterilised and verified as being fit-to-fill

# Compatible with all single-use bag types

Maintain optimal uptime with sterilised and verified as being fit-to-fill single-use bags.

CLEANING UP YOUR (BIO) PROCESS

ALLpaQ CLEANROOM RANGE AVAILABLE IN ALL SIZES - 50, 100, 250, 500, 600 & 1000L